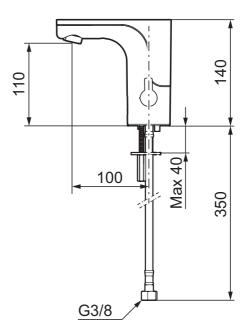

## Installation:

- Automatic sensor calibration
- After adjusting to the desired temperature, knob can be replaced with a lid
- All models can be adapted for either battery 6V or mains operation 12V AC/DC
- Mains operation requires installation of the AC adapter art.no. 729478.AE and power supply art.no. 729470, alternatively transformer art.no. 729475
- Soft Pex<sup>®</sup>hoses with non return valves and filters (stainless steel braided)
- Hole diameter Ø33.5-37 mm