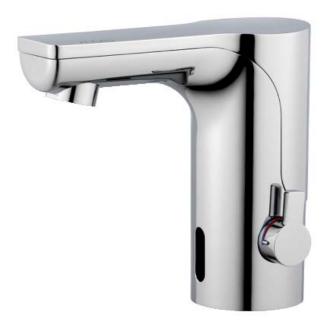

## Mora MMIX Tronic

Mora MMIX Tronic is a new sensor controlled basin mixer. Sensor controlled mixers started out in public facilities, but are increasingly finding their way into modern homes. A sensor detects when you put your hands underneath the mixer and automatically activates the water flow until you remove your hands. Hygienic, energy-efficient and childishly simple.