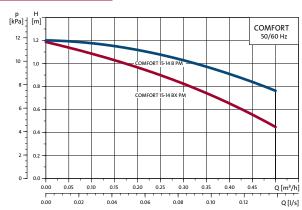

#### PERFORMANCE CURVES

**GRUNDFOS Holding A/S** Poul Due Jensens Vej 7 DK-8850 Bjerringbro Tel: +45 87 50 14 00

www.grundfos.com

Easy installation

Install even in confined spaces. The COMFORT plug enables easy connection without opening the terminal box

#### TECHNICAL DATA

GRUNDFOS COMFORT PM

۲

100%

Flow, Q<sub>max</sub>: Head, H<sub>max</sub>: Liquid temperature: Power: 0.7 m<sup>3</sup>/h 1.2 m 2 °C - 95 °C 5 W - 7 W