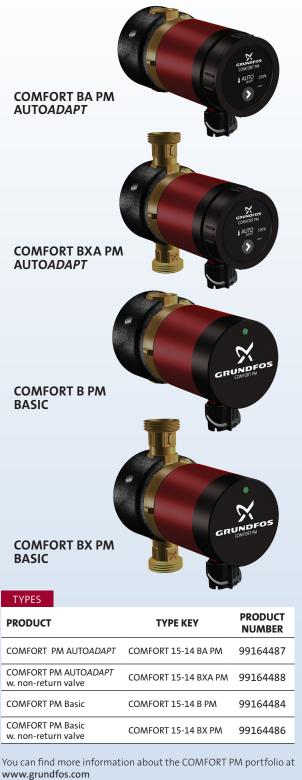

# CHOOSE YOUR OPTIMAL HOT WATER RECIRCULATOR

Not all homeowners have the same requirements for hot water recirculation. That is why the COMFORT PM portfolio includes two products:

#### Fully automated – COMFORT PM AUTOADAPT

The COMFORT PM AUTOADAPT delivers instantly hot water all over the house and offers the ultimate in control with three operation modes:

#### High price-performance ratio – COMFORT PM Basic

The COMFORT PM Basic meets homeowner requirements for continuous full speed operation, where there is no requirement for the fully automated AUTOADAPT pump.