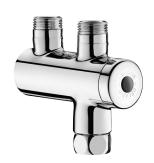

## PREMIX NANO thermostatic mixing valve

Ref. 732216

For mixed water from 34 - 60°C

## **DESCRIPTION**

PREMIX NANO thermostatic mixing valve - Ref. 732216

Thermostatic mixing valve for mixed water distribution from 34 - 60°C: For 1 to 2 taps or 1 shower.

Anti-scalding safety: automatic water shut-off in case of hot or cold water supply failure.

Temperature pre-set at  $38^{\circ}$ C, can be adjusted by the installer from 34 -  $60^{\circ}$ C. Non-return valves and filters.

Minimum flow rate for operation: 3 lpm.

Thermal shocks are possible.

Polished chrome body, hot water inlet F3/8", cold water inlet M3/8"and mixed water outlet M3/8".