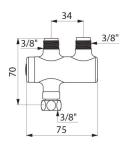

## TECHNICAL CHARACTERISTICS

PREMIX NANO thermostatic mixing valve - Ref. 732216

| Connector  | 3/8"          |
|------------|---------------|
| Technology | Thermostatic  |
| Height     | 70mm          |
| Width      | 75mm          |
| Finish     | chrome-plated |
| Norms      |               |
| Warranty   | 1[0           |
|            |               |