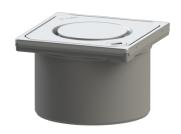

## **Description**

Version:

System:

Used in combination with a drain body of the KESSEL modular system, the upper section is suitable for indoor point drainage.

| Dimensions:        |                     |
|--------------------|---------------------|
| Height:            | 90 mm               |
|                    |                     |
| Coverage features: |                     |
| Type of cover:     | Design cover        |
| Grating design:    | Spot                |
| Cover material:    | 304 stainless steel |
| Colour of cover:   | silver              |
| Load class:        | K 3 (EN 1253-1)     |
| Height:            | 16 mm               |
| Surface:           | ground              |
| Locking:           | Lock & Lift         |

Shape of upper section:

square

132 mm

132 mm

304 stainless steel

125

**Grating:** 

Rim length:

Rim width:

Rim material:

Upper section material: ABS