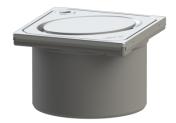

## Description

Used in combination with a drain body of the KESSEL modular system, the upper section is suitable for indoor point drainage.

| V | or | ci | n  | י ר |
|---|----|----|----|-----|
| v | er | J  | UI | ь.  |

### **Coverage features:**

Type of cover: Grating design: Cover material: Colour of cover: Load class: Height: Surface: Locking:

### **Grating:**

Rim length: Rim width: Rim material:

Shape of upper section:

Design cover Oval 304 stainless steel silver L 15 (EN 1253-1) 16 mm ground

Lock & Lift

125

90 mm

132 mm 132 mm 304 stainless steel

square

Upper section material:

ABS