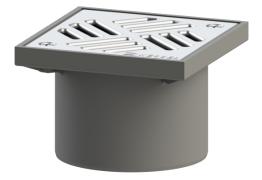

## Upper section Slotted cover, 304 SST, 150 x 150 mm, K 3

## Description

Used in combination with a drain body of the KESSEL modular system, the upper section is suitable for indoor point drainage.

125

| V | or | ci | n  | י ר |
|---|----|----|----|-----|
| v | er | J  | UI | ь.  |

System:

| 120                                                                                               |  |  |
|---------------------------------------------------------------------------------------------------|--|--|
|                                                                                                   |  |  |
| 100 mm                                                                                            |  |  |
|                                                                                                   |  |  |
| Slotted cover<br>304 stainless steel<br>silver<br>K 3 (EN 1253-1)<br>16 mm<br>polished<br>screwed |  |  |
|                                                                                                   |  |  |
| 150 mm<br>150 mm<br>ABS                                                                           |  |  |
| square<br>ABS                                                                                     |  |  |
|                                                                                                   |  |  |