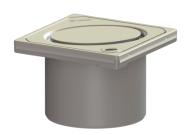

# **Description**

Version:

Used in combination with a drain body of the KESSEL modular system 100, the upper section is suitable for indoor point drainage.

| 100                 |
|---------------------|
|                     |
| 90 mm               |
|                     |
|                     |
| Design cover        |
| Oval                |
| 304 stainless steel |
| silver              |
| L 15 (EN 1253-1)    |
| 16 mm               |
| ground              |
| Lock & Lift         |
|                     |

#### **Grating:**

Rim length: 132 mm Rim width: 132 mm

Rim material: 304 stainless steel

Shape of upper section: square Upper section material: ABS