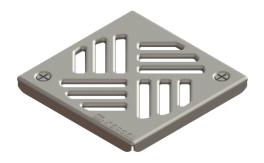

## Slotted cover 138x138 mm, screwed

## **Description**

General characteristics:

Slotted cover suitable for bathroom drains

| Material:                                                          | 304 stainless steel                                                                    |
|--------------------------------------------------------------------|----------------------------------------------------------------------------------------|
| Coverage features:                                                 |                                                                                        |
| Type of cover: Cover material: Load class: Length: Width: Locking: | Slotted cover<br>304 stainless steel<br>K 3 (EN 1253-1)<br>138 mm<br>138 mm<br>screwed |