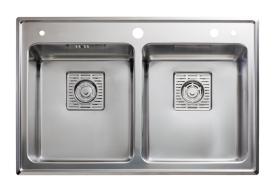

## Frame FR78D

Art. no. GTIN

FR78DF 7393069014675

Cabinet size

Overall dimension in mm

Depth in mm

Bowl dim. in mm Small bowl dim. in mm

**Cut-out dimension, inset** 

model

Waste hole dim. in mm

Waste hole placement

Material

760 x 490

780 x 510

340 x 380 x 160

340 x 380 x 160

97

80

160

upper center

EN 1.4301, AISI 304,

SS2333

Material thickness in mm Gross weight in kg

Net weight in kg

Design

0,9 8.80 4.80

OddThorsen design

## **Description**

Inset sink with universal flange, for inset, under- and flush mount, with 2 bowls. The firm lines and the rounded corners give a modern and harmonious expression. Delivers with pop-up waste, overflow and drain grating in both bowls. Water trap, soap dispenser and rinsing basket in black plastic is included with the product.