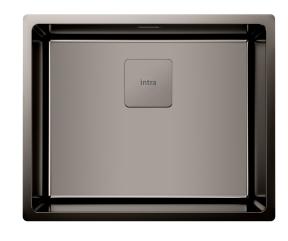

## FlexLinea FlexLinea-Tl

Art. no. GTIN FlexLinea5040-TITAN 7393069024050

Cabinet size Overall dimension in mm Bowl dim. in mm Waste hole dim. in mm Waste hole placement Material

Material thickness in mm Gross weight in kg Net weight in kg 60 540 x 440 x 200 500 x 400 97 Upper center EN 1.4301, AISI 304, SS2333, PVD in color Brass 1,0 7.20 5.60

## Description

New! Single bowl in PVD colour for inset, under- and flush mount in a sharp and timeless expression that fits most kitchen (R15). In PVD colour with square basket waste and decorative cover. Delivered with overflow, basket waste and water trap.