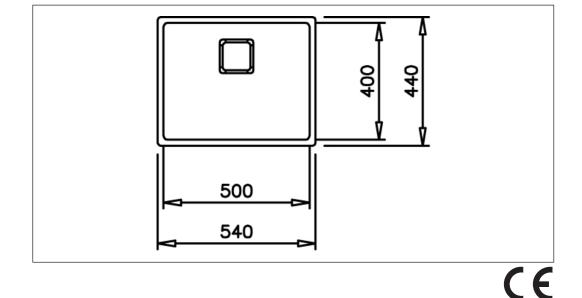

## FlexLinea FlexLinea-Tl

Art. no. GTIN FlexLinea5040-TITAN 7393069024050

Cabinet size Overall dimension in mm Bowl dim. in mm Waste hole dim. in mm Waste hole placement Material

Material thickness in mm Gross weight in kg Net weight in kg 60 540 x 440 x 200 500 x 400 97 Upper center EN 1.4301, AISI 304, SS2333, PVD in color Brass 1,0 7.20 5.60