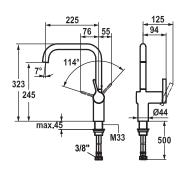

# KWC LIVELLO

KWC-No.

Finish

### 10.231.013.000FL

all chrome

A 225, flexible connection hoses

## Kitchen

Lever mixer

- Lever installation only possible on the right side
- Child safety: cold water flow in lever position towards the front
- gap between wall and centre of mounting hole min. 60 mm
- Swivel spout 125°, extensible to 360°
- Neoperl® Caché®
- OptimalSpace ample space for washing or working
- KWC cartridge M 35 H
- with ceramic discs
- flow rate and temperature continuously variable
- Flexible connection hoses ¾"
- Fastening by means of threaded sleeve M33 x 1.5
- Mounting hole size ø35 mm