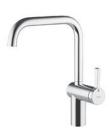

# KWC LIVELLO

KWC-No.

Finish

### 10.231.013.000FL

all chrome

A 225, flexible connection hoses

## Kitchen

Lever mixer

- Lever installation only possible on the right side
- Child safety: cold water flow in lever position towards the front
- gap between wall and centre of mounting hole min. 60 mm
- Swivel spout 125°, extensible to 360°
- Neoperl® Caché®
- OptimalSpace ample space for washing or working
- KWC cartridge M 35 H
- with ceramic discs
- flow rate and temperature continuously variable
- Flexible connection hoses ¾"
- Fastening by means of threaded sleeve M33 x 1.5
- Mounting hole size ø35 mm