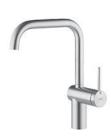

# KWC LIVELLO

KWC-No.

inish

### 10.231.013.700FL

stainless steel

A 225, flexible connection hoses

#### Lever mixer

- Lever installation only possible on the right side
- Child safety: cold water flow in lever position towards the front
- gap between wall and centre of mounting hole min. 65 mm
- Swivel spout 125°, extensible to 360°
- Neoperl® Caché®
- OptimalSpace ample space for washing or working
- KWC cartridge M 35 H
- with ceramic discs
- flow rate and temperature continuously variable
- Flexible connection hoses ¾"
- Fastening by means of threaded sleeve M33 x 1.5
- Mounting hole size ø35 mm