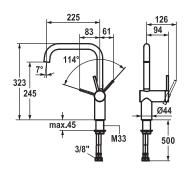

# KWC LIVELLO

KWC-No.

inish

### 10.231.013.700FL

stainless steel

A 225, flexible connection hoses

#### Lever mixer

- Lever installation only possible on the right side
- Child safety: cold water flow in lever position towards the front
- gap between wall and centre of mounting hole min. 65 mm
- Swivel spout 125°, extensible to 360°
- Neoperl® Caché®
- OptimalSpace ample space for washing or working
- KWC cartridge M 35 H
- with ceramic discs
- flow rate and temperature continuously variable
- Flexible connection hoses ¾"
- Fastening by means of threaded sleeve M33 x 1.5
- Mounting hole size ø35 mm