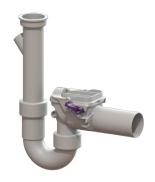

## **Description**

The backwater valve for wastewater without sewage is equipped with two mechanical flaps which close automatically in the event of backwater. One flap serves at the same time as an emergency closure to be closed by hand.

Emergency closure: yes

Delivery state: installation-ready

Installation situation: installation as washing machine connection

Type of wastewater: wastewater without sewage

Backwater protection: Type 5 Number of mechanical backwater flaps: 2