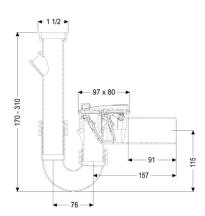

#### **Dimensions:**

Length: 260 mm Width: 80 mm Height: 310 mm

Cover locking: One-handed closure