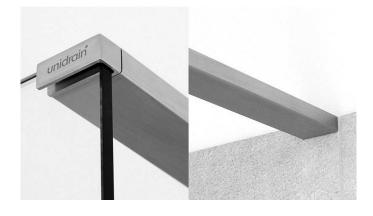

## 5310.1203

Top rail 5310

To finish shower screen

A top rail is recommended to stabilise shower screens measuring 1,200 mm or more

The top rail is available in one length. Cut to fit the individual shower cubicle

### Specifications

| ITEM NUMBER                | GTIN NUMBER                 | MATERIAL                                             |
|----------------------------|-----------------------------|------------------------------------------------------|
| 5310.1203                  | 5707692008295               | Stainless steel (AISI 304) (brushed stainless steel) |
| USAGE                      | FITS                        | HEIGHT (H)                                           |
| To stabilise shower screen | Left-aligned shower screens | 15 mm                                                |
| FITS LENGTH MODEL          | WIDTH (SHOWERDOOR)          |                                                      |
| 700-1,200                  | 40 mm                       |                                                      |