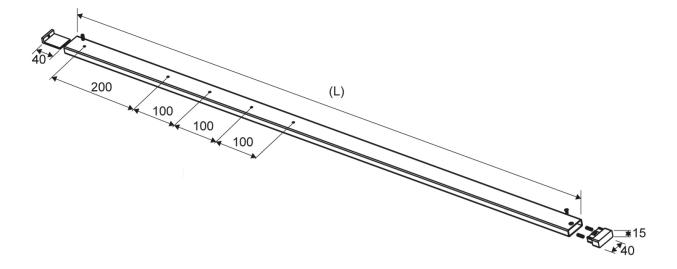

## 5310.1203

Top rail 5310

To finish shower screen

A top rail is recommended to stabilise shower screens measuring 1,200 mm or more

The top rail is available in one length. Cut to fit the individual shower cubicle

### Specifications

| ITEM NUMBER                | GTIN NUMBER                 | MATERIAL                                             |
|----------------------------|-----------------------------|------------------------------------------------------|
| 5310.1203                  | 5707692008295               | Stainless steel (AISI 304) (brushed stainless steel) |
| USAGE                      | FITS                        | HEIGHT (H)                                           |
| To stabilise shower screen | Left-aligned shower screens | 15 mm                                                |
| FITS LENGTH MODEL          | WIDTH (SHOWERDOOR)          |                                                      |
| 700-1,200                  | 40 mm                       |                                                      |