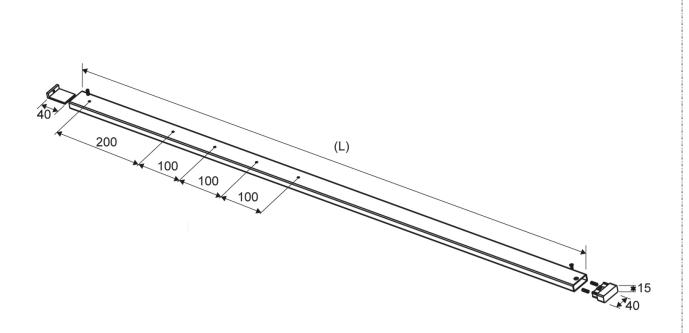

## **Specifications**

| ITEM NUMBER                | GTIN NUMBER                  | MATERIAL                                             |
|----------------------------|------------------------------|------------------------------------------------------|
| 5310.1202                  | 5707692008158                | Stainless steel (AISI 304) (Brushed stainless steel) |
| USAGE                      | FITS                         | HEIGHT (H)                                           |
| To stabilise shower screen | Right-aligned shower screens | 15 mm                                                |
| FITS LENGTH MODEL          | WIDTH (SHOWERDOOR)           |                                                      |
| 700-1,200                  | 40 mm                        |                                                      |