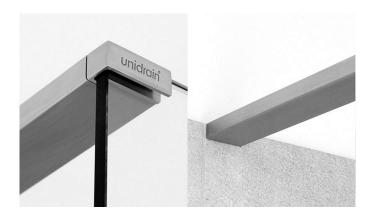

## 5310.1202

Top rail 5310

To finish shower screen

A top rail is recommended to stabilise shower screens measuring 1,200 mm or more

The top rail is available in one length. Cut to fit the individual shower cubicle

5310.1202

Products