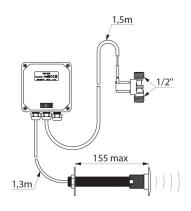

## **DESCRIPTION**

TEMPOMATIC electronic shower valve - Ref. 452150

Cross wall electronic shower valve:

TEMPOMATIC electronic valve for mixed water supply.

For walls ≤ 155mm.

Power supply by electronic unit with solenoid valve  $\frac{1}{2}$ ".

## **TECHNICAL CHARACTERISTICS**

TEMPOMATIC electronic shower valve - Ref. 452150

| Supply     | 230/12V mains supply |
|------------|----------------------|
| Connector  | 1/2"                 |
| Technology | Electronic           |
| Length     | 155mm                |
| Norms      | <b>⊜ © C€</b>        |
| Warranty   | 1(0                  |