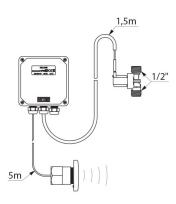

#### DESCRIPTION TEMPOMATIC electronic shower valve - Ref. 452565

Recessed electronic shower valve: TEMPOMATIC electronic valve for mixed water supply. Recessed installation. Power supply by electronic unit with solenoid valve ½". 230/12V transformer. 2 operation modes: - Automatic activation via presence detection. - Voluntary ON/OFF activation by passing the hand in front of sensor ~10 cm. Duty flush (~60 seconds every 24 hours after the last use). Adjustable time flow from 30 to 60 seconds. Chrome-plated solid brass. Suitable for people with reduced mobility. 10-year warranty.

This model does not have a waterproof recessing box. The installer must ensure that the recessing area is waterproof and any leaks or condensates can drain away (see installation guide).