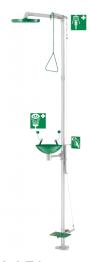

## Eye wash and safety shower combination

Ref. 9203

Free-standing

## **DESCRIPTION**

Eye wash and safety shower combination - Ref. 9203

Free-standing eye wash and safety shower combination with manual or foot control equipped with:

Frost-free system as standard.

304 stainless steel basin Ø 250mm with green finish.

Eye wash spray heads fitted with protective caps in shock-resistant green ABS; will eject automatically when activated.

Flow rate 20 lpm at 3 bar dynamic pressure, aerators have stainless steel double filters.

Circular shower head Ø 250mm in green, shock-resistant ABS.

Flow rate 70 lpm at 3 bar dynamic pressure.

Water supply F1".

Pipework made from galvanised steel, grey powder-coated finish. Triangular pull handle in green powder-coated brass. Hand and foot controls in green powder-coated galvanised steel.

Fixed to the floor by a brass base plate (screws not included).

Supplied with identification signs for first aid equipment: "Safety Shower" and "Eye Wash".

10-year warranty.

Operation:

1/4-turn, nickel plated brass valves open and close quickly.

Simultaneous Eye Wash and Shower:

Water flows simply by pulling on the triangular handle.

The flow will continue even when the handle is released.

The flow will stop when the handle is returned to its original position.

Eye Wash only:

Water flow is operated by the foot pedal or the hand control. The eye wash will continue to flow when the pedal or hand control is released.

The water flow will stop when the hand control is pulled towards the user or the foot pedal is raised.