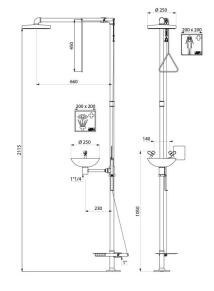

## **TECHNICAL CHARACTERISTICS**

Eye wash and safety shower combination - Ref. 9203

| Supply      | F1"                               |
|-------------|-----------------------------------|
| Height      | 2207mm                            |
| Length      | 660mm                             |
| Drop height | 2115mm                            |
| Flow rate   | 120 lpm at 3 bar dynamic pressure |
| Norms       | 1                                 |
| Warranty    | <u>[[0</u>                        |