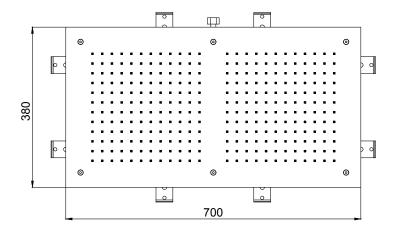

# TECHNICAL DATA SHEET O

Product Type: | Built-In Head Shower

Product Code: **E044088** 

Product Name: | Rectangular XXL Multifunction

Description: Soffione a incasso

Built-in Head Shower

Dimensions: 700x380 mm
Material: Stainless Steel

Note: connessioni connections G1/2" / NPT

Notes: telaio incasso e kit di connessione inclusi | built-in frame and connection kit included

completamente ispezionabile | completely inspectionable

include kit fissaggio security fix per soffioni pesanti | includes security fix kit for heavy shower heads



# **DIMENSIONS**





#### **FLOWRATE**



MIN: 1 bar | MAX: 5 bar | BEST: 3 bar

## **PRODUCT CARE**

To avoid damages to the purchased equipment, please observe the following recommendations for use:

- Clean the plumbing before connecting the device.
- Periodically clean the water blade to avoid any limestone deposits that could compromise the good functioning.

Advice: The installation of a filter and water-softener system improves and extends the life of the devices and of the plant itself.

#### **CLEANING OF METAL PARTS:**

For an easy cleaning of the metal parts of the product, simply use a soft cloth moistened in water and soap or an anti-limestone detergent.

To avoid spots caused by calcium in water, we advise drying with a cloth after each use.

Advice: Please use only natural soap-based deterge