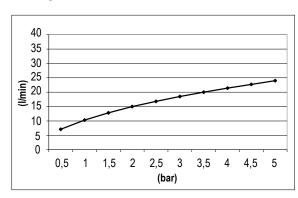

# TECHNICAL DATA SHEET O

Product Type: | Built-In Head Shower

Product Code: **E044088** 

Product Name: | Rectangular XXL Multifunction

Description: Soffione a incasso

Built-in Head Shower

Dimensions: 700x380 mm
Material: Stainless Steel

Note: connessioni connections G1/2" / NPT

Notes: telaio incasso e kit di connessione inclusi | built-in frame and connection kit included

completamente ispezionabile | completely inspectionable

include kit fissaggio security fix per soffioni pesanti | includes security fix kit for heavy shower heads



# **DIMENSIONS**





#### **FLOWRATE**



MIN: 1 bar | MAX: 5 bar | BEST: 3 bar

## **PRODUCT CARE**

To avoid damages to the purchased equipment, please observe the following recommendations for use:

- Clean the plumbing before connecting the device.
- Periodically clean the water blade to avoid any limestone deposits that could compromise the good functioning.

Advice: The installation of a filter and water-softener system improves and extends the life of the devices and of the plant itself.

#### **CLEANING OF METAL PARTS:**

For an easy cleaning of the metal parts of the product, simply use a soft cloth moistened in water and soap or an anti-limestone detergent.

To avoid spots caused by calcium in water, we advise drying with a cloth after each use.

Advice: Please use only natural soap-based detergents avoiding those with