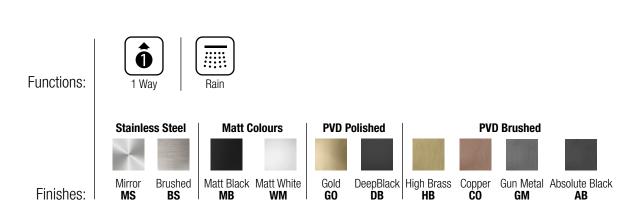

# TECHNICAL DATA SHEET O

Product Type: | Built-In Head Shower

Product Code: **E044088** 

Product Name: | Rectangular XXL Multifunction

Description: Soffione a incasso

Built-in Head Shower

Dimensions: 700x380 mm
Material: Stainless Steel

Note: connessioni connections G1/2" / NPT

Notes: telaio incasso e kit di connessione inclusi | built-in frame and connection kit included

completamente ispezionabile | completely inspectionable

include kit fissaggio security fix per soffioni pesanti | includes security fix kit for heavy shower heads