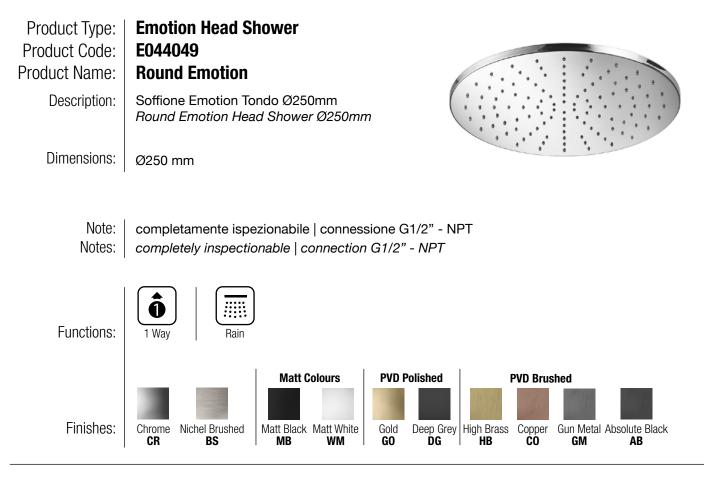

# TECHNICAL DATA SHEET 01/02



## DIMENSIONS









# TECHNICAL DATA SHEET 02/02

## **PRODUCT CARE**

To avoid damages to the purchased equipment, please observe the following recommendations for use:

- Clean the plumbing before connecting the device.
- Periodically clean the water blade to avoid any limestone deposits that could compromise the good functioning.

Advice: The installation of a filter and water-softener system improves and extends the life of the devices and of the plant itself.

#### CLEANING OF METAL PARTS:

For an easy cleaning of the metal parts of the product, simply use a soft cloth moistened in water and soap or an anti-limestone detergent.

To avoid spots caused by calcium in water, we advise drying with a cloth after each use.

Advice: Please use only natural soap-based detergents avoiding