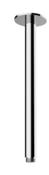

## **RELATED PRODUCTS**

Wall Arm with Round Rose E021113 Ø24mm | L350 mm E021115 Ø24mm | L420 mm

Wall Arm with Round Rose **E021118** Ø24mm | L340 mm

Ceiling Arm with Round Rose E021107 Ø24mm | L150 mm E021109 Ø24mm | L300 mm E021111 Ø24mm | L500 mm