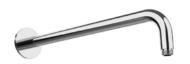

## **RELATED PRODUCTS**

Wall Arm with Round Rose E021113 Ø24mm | L350 mm E021115 Ø24mm | L420 mm

Wall Arm with Round Rose **E021118** Ø24mm | L340 mm

Ceiling Arm with Round Rose E021107 Ø24mm | L150 mm E021109 Ø24mm | L300 mm E021111 Ø24mm | L500 mm