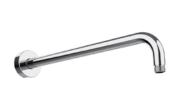

## **RELATED PRODUCTS**

Wall Arm with Round Rose E021113 Ø24mm | L350 mm E021115 Ø24mm | L420 mm

Wall Arm with Round Rose **E021118** Ø24mm | L340 mm

Ceiling Arm with Round Rose E021107 Ø24mm | L150 mm E021109 Ø24mm | L300 mm E021111 Ø24mm | L500 mm