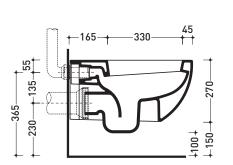

330

540 vista zenitale / zenital view

45 † †

45

270-360

₽<u></u>

E.

## →FLAMINIA.

Flaminia does not recommend combining this toilet model with rapid-flow/flushometer systems or traditional high tanks

vista laterale / lateral view

sezione longitudinale / section

vista retro / back view