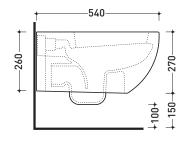

330

540 vista zenitale / zenital view

45 † †

45

270-360

₽<u></u>

E.

## →FLAMINIA.

Flaminia does not recommend combining this toilet model with rapid-flow/flushometer systems or traditional high tanks

vista laterale / lateral view

sezione longitudinale / section

vista retro / back view