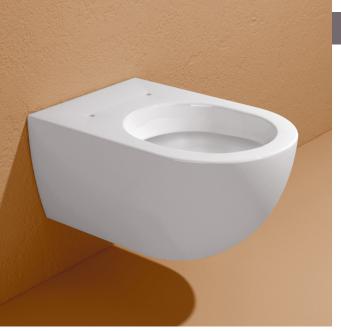

## design FLAMINIA DESIGN TEAM

Wall hung wc (fixing kit included art. 9008)

Complements: Soft-closing thermosetting wrapping seat&cover (QKCW07)

Line accessories: TWO - HOOP - NOKÈ - FOLD Universal fixing bracket for wall hung wc/bidet (41/P)