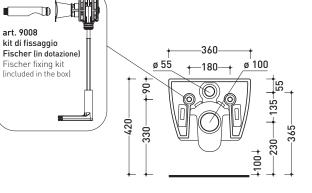

Technical accessories:

**CE** UNI EN 997

## design FLAMINIA DESIGN TEAM

Wall hung wc (fixing kit included art. 9008)

Complements: Soft-closing thermosetting wrapping seat&cover (QKCW07)

Line accessories: TWO - HOOP - NOKÈ - FOLD Universal fixing bracket for wall hung wc/bidet (41/P)

gocare elettronic multifunction coverseat (FL7235 - FL7035R)

Dop-No997

-165-

0

∔110∔ Ļ

-190-

SLIM soft-closing thermosetting seat&cover (QKCW09)

Weight 22 kg