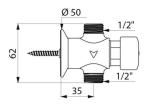

## TECHNICAL CHARACTERISTICS

**TEMPOSTOP** time flow urinal valve - Ref. 777000

| Connector  | 1/2"        |
|------------|-------------|
| Technology | Time flow   |
| Height     | 62mm        |
| Flow rate  | 0.15 l/sec. |
| Norms      | <b>B</b>    |
| Warranty   | 10          |
|            |             |