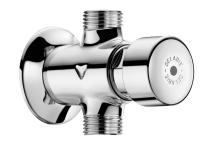

## **DESCRIPTION**

**TEMPOSTOP** time flow urinal valve - Ref. 777000

Exposed time flow urinal valve:
For standard, siphon action, or stall urinals.
For wall-mounted installation.
Time flow ~3 seconds.
Flow rate pre-set at 0.15 l/sec. at 3 bar, can be adjusted.
Chrome-plated solid brass body M½".
Wall plate.
Straight for in-line inlet.
10-year warranty.