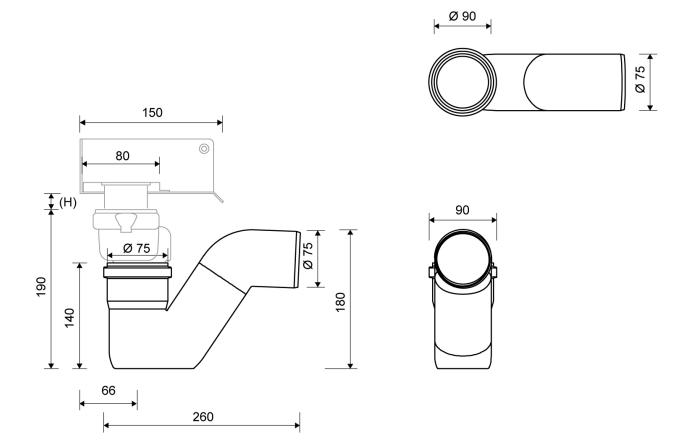

## 1850.0075

PLASTIC WATER TRAP | Ø 75 MM

High self-cleaning effect

The plastic water trap can be used instead of the removable water trap/odour barrier that comes with some of the drain housings

Worth installing in shower cubicles in frequent use

## **Specifications**

| ITEM NUMBER                | GTIN NUMBER                                   | WEIGHT INCLUDING PACKAGING |
|----------------------------|-----------------------------------------------|----------------------------|
| 1850.0075                  | 5707692007946                                 | 472 g                      |
| WEIGHT EXCLUDING PACKAGING | MATERIAL                                      | USAGE                      |
| 370 g                      | Plastic (PP)                                  | Line drain                 |
| GASKET                     | FITS                                          | CAPACITY                   |
| EPDM                       | 1312.0075, 1412.0075, 1414.0075,<br>2412.0075 | 1.7 l/s                    |