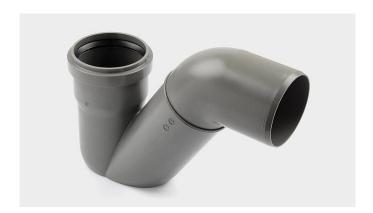

## 1850.0075

PLASTIC WATER TRAP | Ø 75 MM

High self-cleaning effect

The plastic water trap can be used instead of the removable water trap/odour barrier that comes with some of the drain housings

Worth installing in shower cubicles in frequent use