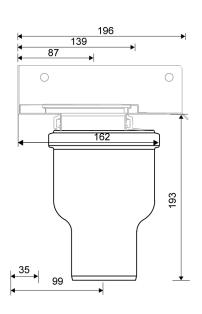

## **Specifications**

| ITEM NUMBER                | GTIN NUMBER                  | WEIGHT INCLUDING PACKAGING |
|----------------------------|------------------------------|----------------------------|
| 2412.0075                  | 5707692006628                | 500 g                      |
| WEIGHT EXCLUDING PACKAGING | MATERIAL                     | USAGE                      |
| 400 g                      | Plastic PP                   | Corner drain               |
| BARRIER                    | GASKET                       | CAPACITY                   |
| With                       | EPDM                         | 1.0 l/s                    |
| SIDE INLET                 | CONSTRUCTION HEIGHT (CORNER) | FITS DRAIN UNIT            |
| Without                    | 193 mm                       | 2011.0200                  |