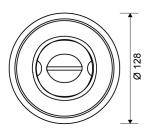

## **Specifications**

| ITEM NUMBER                | GTIN NUMBER                  | WEIGHT INCLUDING PACKAGING |
|----------------------------|------------------------------|----------------------------|
| 2412.0075                  | 5707692006628                | 500 g                      |
| WEIGHT EXCLUDING PACKAGING | MATERIAL                     | USAGE                      |
| 400 g                      | Plastic PP                   | Corner drain               |
| BARRIER                    | GASKET                       | CAPACITY                   |
| With                       | EPDM                         | 1.0 l/s                    |
| SIDE INLET                 | CONSTRUCTION HEIGHT (CORNER) | FITS DRAIN UNIT            |
| Without                    | 193 mm                       | 2011.0200                  |