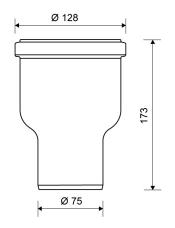

## **Specifications**

| ITEM NUMBER                | GTIN NUMBER                  | WEIGHT INCLUDING PACKAGING |
|----------------------------|------------------------------|----------------------------|
| 2412.0075                  | 5707692006628                | 500 g                      |
| WEIGHT EXCLUDING PACKAGING | MATERIAL                     | USAGE                      |
| 400 g                      | Plastic PP                   | Corner drain               |
| BARRIER                    | GASKET                       | CAPACITY                   |
| With                       | EPDM                         | 1.0 l/s                    |
| SIDE INLET                 | CONSTRUCTION HEIGHT (CORNER) | FITS DRAIN UNIT            |
| Without                    | 193 mm                       | 2011.0200                  |