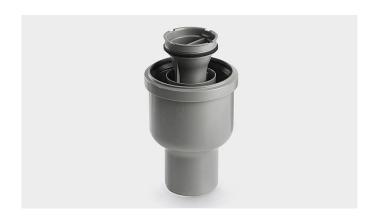

## 2412.0075

Line 2412.0075

Ø 75 mm horizontal drain

With water trap that can be removed and separated for cleaning