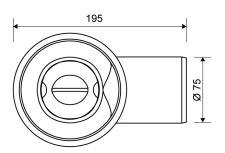

## 2411.0075

Line 2411.0075

Ø 75 mm horizontal drain

With water trap that can be removed and separated for cleaning

Can be rotated 360 degrees to facilitate pipework positioning

## **Specifications**

| ITEM NUMBER                | GTIN NUMBER                  | WEIGHT INCLUDING PACKAGING |
|----------------------------|------------------------------|----------------------------|
| 2411.0075                  | 5707692006611                | 5000 g                     |
| WEIGHT EXCLUDING PACKAGING | MATERIAL                     | USAGE                      |
| 4000 g                     | Plastic PP                   | Corner drain               |
| BARRIER                    | GASKET                       | CAPACITY                   |
| with                       | EPDM                         | 0.9 l/s                    |
| SIDE INLET                 | CONSTRUCTION HEIGHT (CORNER) | FITS DRAIN UNIT            |
| Without                    | 126 mm                       | 2011.0200                  |