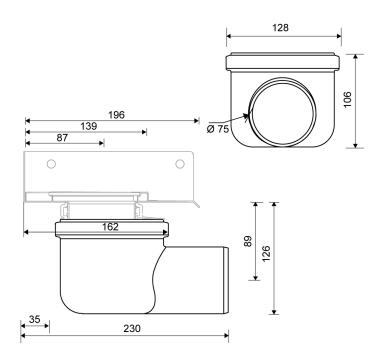

## 2411.0075

Line 2411.0075

Ø 75 mm horizontal drain

With water trap that can be removed and separated for cleaning

Can be rotated 360 degrees to facilitate pipework positioning

## **Specifications**

| ITEM NUMBER                | GTIN NUMBER                  | WEIGHT INCLUDING PACKAGING |
|----------------------------|------------------------------|----------------------------|
| 2411.0075                  | 5707692006611                | 5000 g                     |
| WEIGHT EXCLUDING PACKAGING | MATERIAL                     | USAGE                      |
| 4000 g                     | Plastic PP                   | Corner drain               |
| BARRIER                    | GASKET                       | CAPACITY                   |
| with                       | EPDM                         | 0.9 l/s                    |
| SIDE INLET                 | CONSTRUCTION HEIGHT (CORNER) | FITS DRAIN UNIT            |
| Without                    | 126 mm                       | 2011.0200                  |