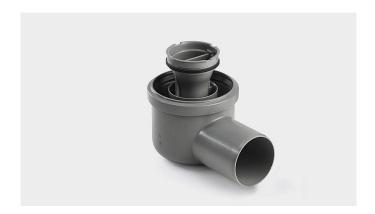

## 2411.0075

Line 2411.0075

Ø 75 mm horizontal drain

With water trap that can be removed and separated for cleaning

Can be rotated 360 degrees to facilitate pipework positioning

## **Specifications**

| ITEM NUMBER                | GTIN NUMBER                  | WEIGHT INCLUDING PACKAGING |
|----------------------------|------------------------------|----------------------------|
| 2411.0075                  | 5707692006611                | 5000 g                     |
| WEIGHT EXCLUDING PACKAGING | MATERIAL                     | USAGE                      |
| 4000 g                     | Plastic PP                   | Corner drain               |
| BARRIER                    | GASKET                       | CAPACITY                   |
| with                       | EPDM                         | 0.9 l/s                    |
| SIDE INLET                 | CONSTRUCTION HEIGHT (CORNER) | FITS DRAIN UNIT            |
| Without                    | 126 mm                       | 2011.0200                  |