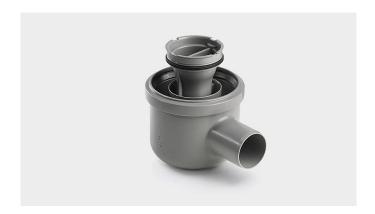

## 2411.0050

Line 2411.0050

Ø 50 mm horizontal drain

With water trap that can be removed and separated for cleaning

Can be rotated 360 degrees to facilitate pipework positioning