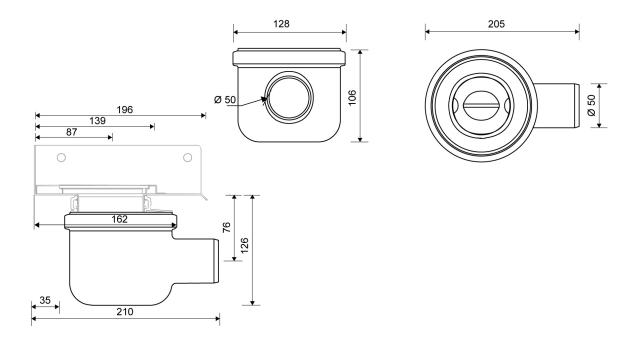

## **Specifications**

| ITEM NUMBER                | GTIN NUMBER                  | WEIGHT INCLUDING PACKAGING |
|----------------------------|------------------------------|----------------------------|
| 2411.0050                  | 5707692006604                | 5000 g                     |
| WEIGHT EXCLUDING PACKAGING | MATERIAL                     | USAGE                      |
| 4000 g                     | Plastic PP                   | Corner drain               |
| BARRIER                    | GASKET                       | CAPACITY                   |
| with                       | EPDM                         | 0.8 l/s                    |
| SIDE INLET                 | CONSTRUCTION HEIGHT (CORNER) | FITS DRAIN UNIT            |
| Without                    | 126 mm                       | 2011.0200                  |