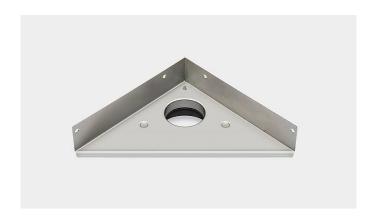

## 2011.0200

Corner 2011

The drain unit has two wall flanges and one floor flange.