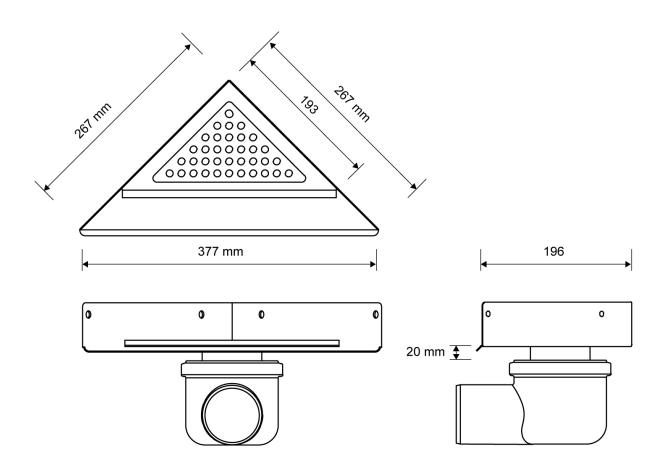

## **Specifications**

| ITEM NUMBER                | GTIN NUMBER                        | WEIGHT INCLUDING PACKAGING |
|----------------------------|------------------------------------|----------------------------|
| 2011.0200                  | 5707692006659                      | 900 g                      |
| WEIGHT EXCLUDING PACKAGING | MATERIAL                           | USAGE                      |
| 700 g                      | 1,5 mmm stainless steel (AISI 304) | Corner drain               |
| SURFACE                    | MEMBRANE                           | FLOOR CONSTRUCTION         |
| Pickled                    | Liquid or sheet membrane           | All                        |
| FLOORING                   | MOUNTING                           | INSTALLATION LENGTH (L1)   |
| Tiles                      | 6 mm plugs 6 mm screws. Torx 20    | 377 mm                     |
| INSTALLATION LENGTH (L2)   |                                    |                            |
| 267 mm                     |                                    |                            |