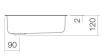

UB.R800
2251700000
glazed steel
white
ProShield
w/h/d 703 mm/120 mm/353 mm
rectangular
without tap hole
with overflow
7,5 kg
for installation from below

Impact area 145.5 mm - 200.5 mm rear edge of basin

## **Text**

Undermount basin, for installation from below, rectangular, w/h/d 703/120/353 mm, glazed steel, white, ProShield, without tap hole, with overflow, fixing set, overflow set