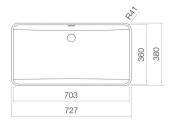

UB.R800
2251700000
glazed steel
white
ProShield
w/h/d 703 mm/120 mm/353 mm
rectangular
without tap hole
with overflow
7,5 kg
for installation from below

Impact area 145.5 mm - 200.5 mm rear edge of basin

## **Text**

Undermount basin, for installation from below, rectangular, w/h/d 703/120/353 mm, glazed steel, white, ProShield, without tap hole, with overflow, fixing set, overflow set