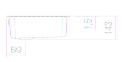

UB.R585
2250700000
glazed steel
white
ProShield
w/h/d 507 mm/143 mm/274 mm
rectangular
without tap hole
with overflow
3,8 kg
for installation from below

Impact area 133 mm - 153 mm rear edge of basin

## **Text**

Undermount basin, for installation from below, rectangular, w/h/d 507/143/274 mm, glazed steel, white, ProShield, without tap hole, with overflow, fixing set, overflow set