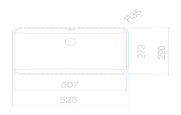

UB.R585
2250700000
glazed steel
white
ProShield
w/h/d 507 mm/143 mm/274 mm
rectangular
without tap hole
with overflow
3,8 kg
for installation from below

Impact area 133 mm - 153 mm rear edge of basin

## **Text**

Undermount basin, for installation from below, rectangular, w/h/d 507/143/274 mm, glazed steel, white, ProShield, without tap hole, with overflow, fixing set, overflow set