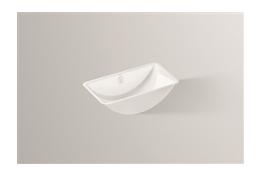

UB.R585
2250700000
glazed steel
white
ProShield
w/h/d 507 mm/143 mm/274 mm
rectangular
without tap hole
with overflow
3,8 kg
for installation from below

Impact area 133 mm - 153 mm rear edge of basin

## **Text**

Undermount basin, for installation from below, rectangular, w/h/d 507/143/274 mm, glazed steel, white, ProShield, without tap hole, with overflow, fixing set, overflow set