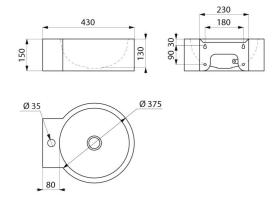

## **TECHNICAL CHARACTERISTICS**

REDO wall-mounted washbasin - Ref. 121710

| Height    | 150mm                              |
|-----------|------------------------------------|
| Length    | 375mm                              |
| Width     | 430mm                              |
| Thickness | 1.2mm                              |
| Finish    | 304 polished satin stainless steel |
| Norms     | CE                                 |
| Warranty  | <u>[[0</u>                         |
|           |                                    |

## **DESCRIPTION**

REDO wall-mounted washbasin - Ref. 121710

Wall-mounted washbasin. Basin internal diameter: 320mm. Clean and simple design. Bacteriostatic 304 stainless steel.

Polished satin finish.

Stainless steel thickness: 1.2mm. Rounded edges prevent injury. With central tap hole Ø 35mm. Supplied with 1½" waste. Without overflow.