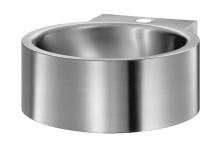

## **REDO** wall-mounted washbasin

Ref. 121710

Polished satin 304 stainless steel

## **DESCRIPTION**

REDO wall-mounted washbasin - Ref. 121710

Wall-mounted washbasin. Basin internal diameter: 320mm. Clean and simple design. Bacteriostatic 304 stainless steel.

Polished satin finish.

Stainless steel thickness: 1.2mm. Rounded edges prevent injury. With central tap hole Ø 35mm. Supplied with 1½" waste. Without overflow.

## **ADVANTAGES**

Bacteriostatic 304 stainless steel, smooth surface

Rounded edges prevent injury

Clean and simple design