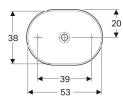

## Scope of delivery

· Fastening material

• Template

| Art. no.     | Colour / surface | Tap hole | Overflow | В     | Н       | Т     |
|--------------|------------------|----------|----------|-------|---------|-------|
| 500.774.01.2 | white            | without  | without  | 55 cm | 15.8 cm | 40 cm |