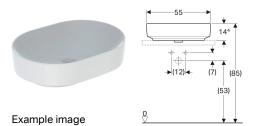

## Scope of delivery

· Fastening material

• Template

| Art. no.     | Colour / surface | Tap hole | Overflow | В     | Н       | Т     |
|--------------|------------------|----------|----------|-------|---------|-------|
| 500.774.01.2 | white            | without  | without  | 55 cm | 15.8 cm | 40 cm |