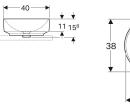

## Scope of delivery

· Fastening material

• Template

| Art. no.     | Colour / surface | Tap hole | Overflow | В     | Н       | Т     |
|--------------|------------------|----------|----------|-------|---------|-------|
| 500.774.01.2 | white            | without  | without  | 55 cm | 15.8 cm | 40 cm |