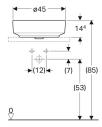

# Scope of delivery

· Fastening material

• Template

| Art. no.       | Colour / surface | D     | Tap hole | Overflow | Н       |
|----------------|------------------|-------|----------|----------|---------|
| 500.769.01.2   | white            | 45 cm | centred  | visible  | 15.8 cm |
| 500.770.01.2 * | white            | 45 cm | centred  | without  | 15.8 cm |