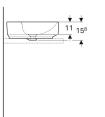

# Scope of delivery

· Fastening material

• Template

| Art. no.       | Colour / surface | D     | Tap hole | Overflow | Н       |
|----------------|------------------|-------|----------|----------|---------|
| 500.769.01.2   | white            | 45 cm | centred  | visible  | 15.8 cm |
| 500.770.01.2 * | white            | 45 cm | centred  | without  | 15.8 cm |