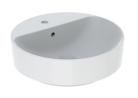

## Geberit VariForm lay-on washbasin, round, with tap hole bench









### Example image

#### **Application purposes**

· For mounting on washtops

#### Characteristics

Suitable for all VariForm bathroom furniture

- Round
- Easy to mount thanks to provided cut-out template
- · Can be installed with a washbasin cabinet

#### Technical data

Product material

Fine fireclay

# Scope of delivery

· Fastening material

• Template

| Art. no.       | Colour / surface | D     | Tap hole | Overflow | Н       |
|----------------|------------------|-------|----------|----------|---------|
| 500.769.01.2   | white            | 45 cm | centred  | visible  | 15.8 cm |
| 500.770.01.2 * | white            | 45 cm | centred  | without  | 15.8 cm |

<sup>\*</sup> Order-based production

#### Accessories

- Geberit waste outlet with free outlet and valve cover
- Geb