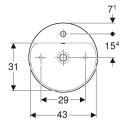

# Scope of delivery

· Fastening material

• Template

| Art. no.       | Colour / surface | D     | Tap hole | Overflow | Н       |
|----------------|------------------|-------|----------|----------|---------|
| 500.769.01.2   | white            | 45 cm | centred  | visible  | 15.8 cm |
| 500.770.01.2 * | white            | 45 cm | centred  | without  | 15.8 cm |