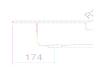

#### Fittings information

Optimal impact on the basin mould with fittings that have a vertical outlet (90  $^{\circ}$  angle of impact) and a built-in aerator.

Impact area 170 mm - 190 mm middle tap hole