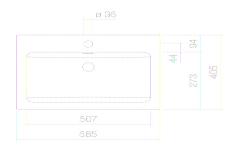

#### **Characteristics**

Model description Item Number Material basin

Coating
Dimensions
Form
Hole
Overflow
Net weight
Mounting type

HB.R585H 2700000000 glazed steel white ProShield w/h/d 585 mm/143 mm/405 mm rectangular with one tap hole with overflow 4,7 kg for installation from above

#### **Text**

Semi-recessed basin, for installation from above, rectangular, w/h/d 585/143/405 mm, glazed steel, white, ProShield, with one tap hole, centred behind mould, with overflow, included fixing set, overflow set