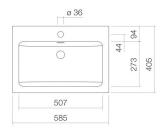

### **Characteristics**

Model description Item Number Material basin

Coating
Dimensions
Form
Hole
Overflow
Net weight
Mounting type

2202000000
glazed steel
white
ProShield
w/h/d 585 mm/143 mm/405 mm
rectangular
with one tap hole
with overflow
4,1 kg
for installation from above

#### Text

Built-in basin, for installation from above, rectangular, w/h/d 585/143/405 mm, glazed steel, white, ProShield, with one tap hole, centred behind mould, with overflow, fixing set, overflow set