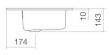

#### Fittings information

Optimal impact on the basin mould with fittings that have a vertical outlet (90  $^\circ$  angle of impact) and a built-in aerator.

Impact area 170 mm - 190 mm middle tap hole