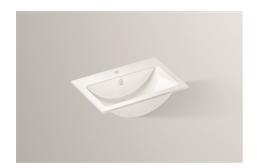

### **Characteristics**

Model description Item Number Material basin

Coating
Dimensions
Form
Hole
Overflow
Net weight
Mounting type

2202000000
glazed steel
white
ProShield
w/h/d 585 mm/143 mm/405 mm
rectangular
with one tap hole
with overflow
4,1 kg
for installation from above

#### Text

Built-in basin, for installation from above, rectangular, w/h/d 585/143/405 mm, glazed steel, white, ProShield, with one tap hole, centred behind mould, with overflow, fixing set, overflow set