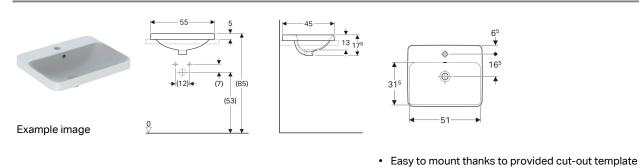

### Scope of delivery

• Template

| Art. no.       | Colour / surface | Tap hole | Overflow | В     | Н       | т     |
|----------------|------------------|----------|----------|-------|---------|-------|
| 500.740.01.2   | white            | centred  | visible  | 55 cm | 17.8 cm | 45 cm |
| 500.742.01.2 * | * white          | centred  | without  | 55 cm | 17.8 cm | 45 cm |