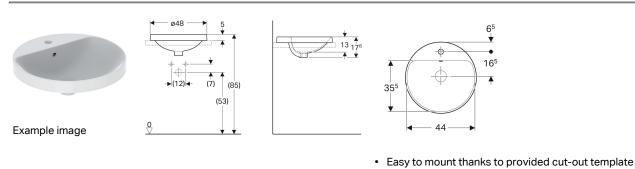

#### Characteristics

Round

#### • Template

| Art. no.     | Colour / surface | D     | Tap hole | Overflow | н       |
|--------------|------------------|-------|----------|----------|---------|
| 500.704.01.2 | white            | 48 cm | centred  | visible  | 17.8 cm |
| 500.706.01.2 | * white          | 48 cm | centred  | without  | 17.8 cm |