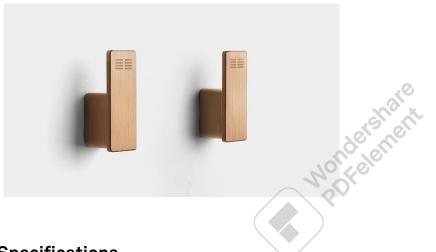

### 7070

Reframe | Towel hook (2 pcs.)

Towel hook (2 pcs.) Brushed steel

Two elegant and stylish hooks to hold your towels firmly in place. The design of the hooks has been carefully thought out, and the perfect vertical shape ensures that the towels cannot fall off.

The pack contains fittings, screws and an Unbraco key for assembly.

| ITEM NUMBER                | GTIN NUMBER   | WEIGHT |
|----------------------------|---------------|--------|
| 7070                       | 5707692010779 | 70 g   |
| MATERIAL                   | SURFACE       | HEIGHT |
| Stainless steel (AISI 304) | Brushed steel | 40 mm  |
| DEPTH                      | WIDTH         |        |
| 15 mm                      | 13 mm         |        |