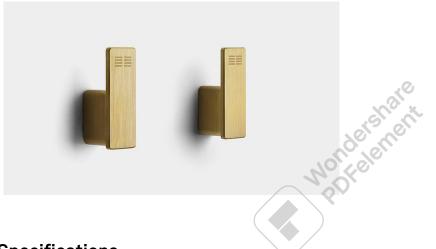

### 7072

Reframe | Towel hook (2 pcs.)

Towel hook (2 pcs.) Brass

Two elegant and stylish hooks to hold your towels firmly in place. The design of the hooks has been carefully thought out, and the perfect vertical shape ensures that the towels cannot fall off.

The pack contains fittings, screws and an Unbraco key for assembly.

| ITEM NUMBER                | GTIN NUMBER   | WEIGHT |
|----------------------------|---------------|--------|
| 7072                       | 5707692010793 | 70 g   |
| MATERIAL                   | SURFACE       | HEIGHT |
| Stainless steel (AISI 304) | PVD: Brass    | 40 mm  |
| DEPTH                      | WIDTH         |        |
| 15 mm                      | 13 mm         |        |