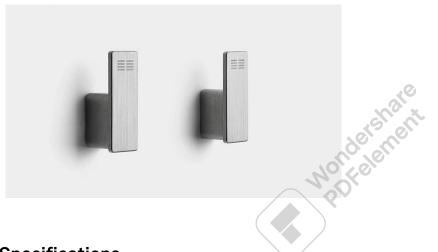

### 7070

Reframe | Towel hook (2 pcs.)

Towel hook (2 pcs.) Brushed steel

Two elegant and stylish hooks to hold your towels firmly in place. The design of the hooks has been carefully thought out, and the perfect vertical shape ensures that the towels cannot fall off.

The pack contains fittings, screws and an Unbraco key for assembly.

| ITEM NUMBER                | GTIN NUMBER   | WEIGHT |
|----------------------------|---------------|--------|
| 7070                       | 5707692010779 | 70 g   |
| MATERIAL                   | SURFACE       | HEIGHT |
| Stainless steel (AISI 304) | Brushed steel | 40 mm  |
| DEPTH                      | WIDTH         |        |
| 15 mm                      | 13 mm         |        |