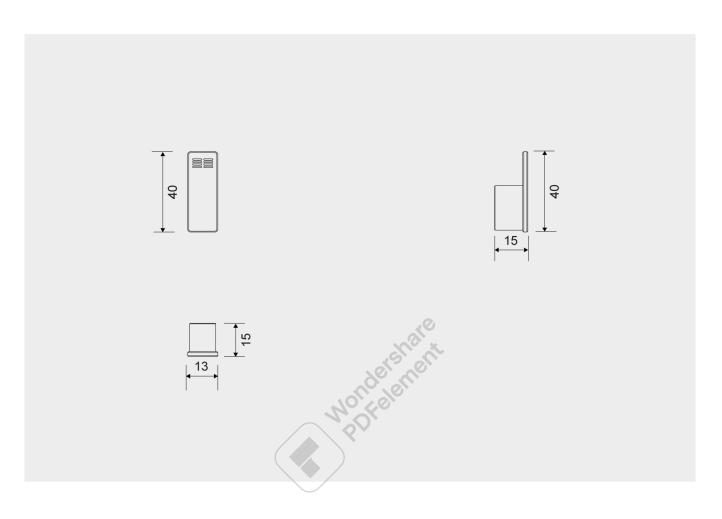

The pack contains fittings, screws and an Unbraco key for assembly.

| ITEM NUMBER                | GTIN NUMBER   | WEIGHT |
|----------------------------|---------------|--------|
| 7070                       | 5707692010779 | 70 g   |
| MATERIAL                   | SURFACE       | HEIGHT |
| Stainless steel (AISI 304) | Brushed steel | 40 mm  |
| DEPTH                      | WIDTH         |        |
| 15 mm                      | 13 mm         |        |

The pack contains fittings, screws and an Unbraco key for assembly.

| ITEM NUMBER                | GTIN NUMBER    | WEIGHT |
|----------------------------|----------------|--------|
| 7071                       | 5707692010786  | 70 g   |
| MATERIAL                   | SURFACE        | HEIGHT |
| Stainless steel (AISI 304) | Polished steel | 40 mm  |
| DEPTH                      | WIDTH          |        |
| 15 mm                      | 13 mm          |        |

The pack contains fittings, screws and an Unbraco key for assembly.

| ITEM NUMBER                | GTIN NUMBER   | WEIGHT |
|----------------------------|---------------|--------|
| 7072                       | 5707692010793 | 70 g   |
| MATERIAL                   | SURFACE       | HEIGHT |
| Stainless steel (AISI 304) | PVD: Brass    | 40 mm  |
| DEPTH                      | WIDTH         |        |
| 15 mm                      | 13 mm         |        |

The pack contains fittings, screws and an Unbraco key for assembly.

| ITEM NUMBER                | GTIN NUMBER   | WEIGHT |
|----------------------------|---------------|--------|
| 7073                       | 5707692010809 | 70 g   |
| MATERIAL                   | SURFACE       | HEIGHT |
| Stainless steel (AISI 304) | PVD: Copper   | 40 mm  |
| DEPTH                      | WIDTH         |        |
| 15 mm                      | 13 mm         |        |

The pack contains fittings, screws and an Unbraco key for assembly.

| ITEM NUMBER                | GTIN NUMBER   | WEIGHT |
|----------------------------|---------------|--------|
| 7074                       | 5707692010816 | 70 g   |
| MATERIAL                   | SURFACE       | HEIGHT |
| Stainless steel (AISI 304) | PVD: Black    | 40 mm  |
| DEPTH                      | WIDTH         |        |
| 15 mm                      | 13 mm         |        |