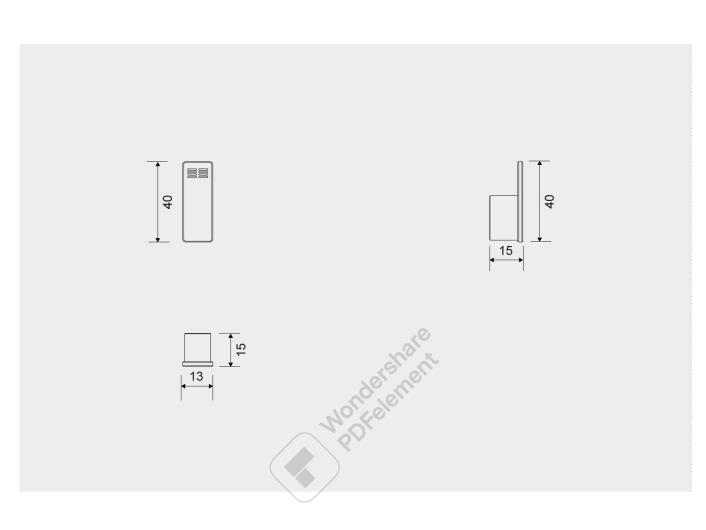

The pack contains fittings, screws and an Unbraco key for assembly.

| ITEM NUMBER                | GTIN NUMBER   | WEIGHT |
|----------------------------|---------------|--------|
| 7070                       | 5707692010779 | 70 g   |
| MATERIAL                   | SURFACE       | HEIGHT |
| Stainless steel (AISI 304) | Brushed steel | 40 mm  |
| DEPTH                      | WIDTH         |        |
| 15 mm                      | 13 mm         |        |

The pack contains fittings, screws and an Unbraco key for assembly.

| ITEM NUMBER                | GTIN NUMBER    | WEIGHT |
|----------------------------|----------------|--------|
| 7071                       | 5707692010786  | 70 g   |
| MATERIAL                   | SURFACE        | HEIGHT |
| Stainless steel (AISI 304) | Polished steel | 40 mm  |
| DEPTH                      | WIDTH          |        |
| 15 mm                      | 13 mm          |        |

The pack contains fittings, screws and an Unbraco key for assembly.

| ITEM NUMBER                | GTIN NUMBER   | WEIGHT |
|----------------------------|---------------|--------|
| 7072                       | 5707692010793 | 70 g   |
| MATERIAL                   | SURFACE       | HEIGHT |
| Stainless steel (AISI 304) | PVD: Brass    | 40 mm  |
| DEPTH                      | WIDTH         |        |
| 15 mm                      | 13 mm         |        |

The pack contains fittings, screws and an Unbraco key for assembly.

| ITEM NUMBER                | GTIN NUMBER   | WEIGHT |
|----------------------------|---------------|--------|
| 7073                       | 5707692010809 | 70 g   |
| MATERIAL                   | SURFACE       | HEIGHT |
| Stainless steel (AISI 304) | PVD: Copper   | 40 mm  |
| DEPTH                      | WIDTH         |        |
| 15 mm                      | 13 mm         |        |

The pack contains fittings, screws and an Unbraco key for assembly.

| ITEM NUMBER                | GTIN NUMBER   | WEIGHT |
|----------------------------|---------------|--------|
| 7074                       | 5707692010816 | 70 g   |
| MATERIAL                   | SURFACE       | HEIGHT |
| Stainless steel (AISI 304) | PVD: Black    | 40 mm  |
| DEPTH                      | WIDTH         |        |
| 15 mm                      | 13 mm         |        |