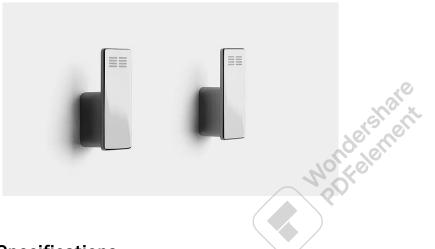

### 7071

Reframe | Towel hook (2 pcs.)

Towel hook (2 pcs.) Polished steel

Two elegant and stylish hooks to hold your towels firmly in place. The design of the hooks has been carefully thought out, and the perfect vertical shape ensures that the towels cannot fall off.

The pack contains fittings, screws and an Unbraco key for assembly.

| ITEM NUMBER                | GTIN NUMBER    | WEIGHT |
|----------------------------|----------------|--------|
| 7071                       | 5707692010786  | 70 g   |
| MATERIAL                   | SURFACE        | HEIGHT |
| Stainless steel (AISI 304) | Polished steel | 40 mm  |
| DEPTH                      | WIDTH          |        |
| 15 mm                      | 13 mm          |        |