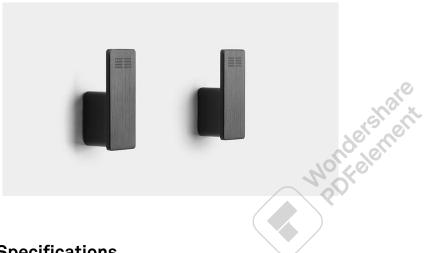

### 7074

Reframe | Towel hook (2 pcs.)

Towel hook (2 pcs.) Black

Two elegant and stylish hooks to hold your towels firmly in place. The design of the hooks has been carefully thought out, and the perfect vertical shape ensures that the towels cannot fall off.

The pack contains fittings, screws and an Unbraco key for assembly.

| ITEM NUMBER                | GTIN NUMBER   | WEIGHT |
|----------------------------|---------------|--------|
| 7074                       | 5707692010816 | 70 g   |
| MATERIAL                   | SURFACE       | HEIGHT |
| Stainless steel (AISI 304) | PVD: Black    | 40 mm  |
| DEPTH                      | WIDTH         |        |
| 15 mm                      | 13 mm         |        |