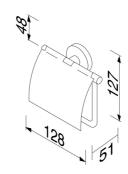

## Geesa Nemox Toilet roll holder with cover Brushed gold

**Item number:** 916508-07

Serie: Nemox Brushed gold

Color name: Brushed gold

Finishing: Coating

Material: Stainless steel;Zamac

Mounting type: Screws
Mounting set included: Yes
Guarantee (years): 15