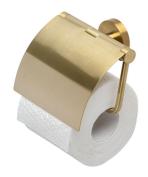

## Geesa Nemox Toilet roll holder with cover Brushed gold

**Item number:** 916508-07

Serie: Nemox Brushed gold

Color name: Brushed gold

Finishing: Coating

Material: Stainless steel;Zamac

Mounting type: Screws
Mounting set included: Yes
Guarantee (years): 15

## **Product properties**

- Wall-mounted with cover
- Functional design
- 15 year warranty

Quality is in our DNA. Our accessories last a lifetime and can be found in the world's best-known hotels and luxurious cruise ships, where the products are used intensively and where our accessories have to meet high requirements when it comes to design, functionality, installation and ease of use.