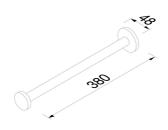

## Geesa Nemox Towel rail with 1 arm Black

Item number:916519-06Weight limit (kg):10Serie:Nemox BlackConcealed fixing:TrueColor name:BlackSafety glass:False

Finishing: Powder coating
Material: Stainless steel;Zamac

## **Product properties**

- Towel rail with 1 arm
- Room for one damp towel
- Sturdy design
- 15 year warranty

Quality is in our DNA. Our accessories last a lifetime and can be found in the world's best-known hotels and luxurious cruise ships, where the products are used intensively and where our accessories have to meet high requirements when it comes to design, functionality, installation and ease of use.