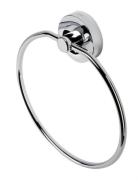

## Geesa Luna Towel ring Chrome

Item number:915504Serie:LunaColor name:ChromeFinishing:Chromed

Material: Zamac;Brass;ABS

Mounting set included: No Guarantee (years): 15

**GTIN:** 8712163103222