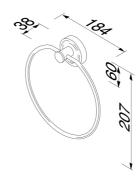

## Geesa Luna Towel ring Chrome

Item number:915504Serie:LunaColor name:ChromeFinishing:Chromed

Material: Zamac;Brass;ABS

Mounting set included: No Guarantee (years): 15

**GTIN:** 8712163103222