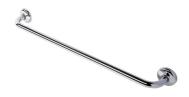

### Geesa Hotel Towel rail 60 cm Chrome

Item number:91131-60Serie:HotelColor name:ChromeFinishing:ChromedMaterial:Stainless steel

Mounting set included: No Guarantee (years): 15

**GTIN:** 8712163101273