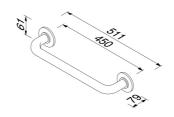

### Geesa Hotel Towel rail 60 cm Chrome

Item number:91131-60Serie:HotelColor name:ChromeFinishing:ChromedMaterial:Stainless steel

Mounting set included: No Guarantee (years): 15

**GTIN:** 8712163101273