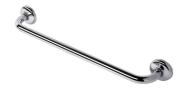

### Geesa Hotel Towel rail 45 cm Chrome

Item number:91131-45Serie:HotelColor name:ChromeFinishing:ChromedMaterial:Stainless steel

Mounting set included: No Guarantee (years): 15

**GTIN:** 8712163101266