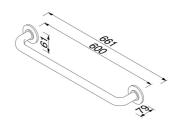

### Geesa Hotel Towel rail 60 cm Chrome

Item number:91131-60Serie:HotelColor name:ChromeFinishing:ChromedMaterial:Stainless steel

Mounting set included: No Guarantee (years): 15

**GTIN:** 8712163101273