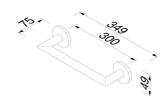

**GTIN:** 8712163207357

Center to center distance 300

(mm):

Weight limit (kg): 150
Concealed fixing: True
Safety glass: False