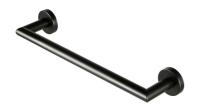

## Geesa Nemox Grab rail 30 cm Black

Item number:916506-06Serie:Nemox Black

Color name: Black

Finishing: Matte;Sprayed
Material: Stainless steel

Mounting type: Screws
Mounting set included: Yes
Guarantee (years): 15

## **Product properties**

- Functional design
- Black finish
- 15 year warranty

Quality is in our DNA. Our accessories last a lifetime and can be found in the world's best-known hotels and luxurious cruise ships, where the products are used intensively and where our accessories have to meet high requirements when it comes to design, functionality, installation and ease of use.