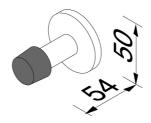

## Geesa Hotel Door stop 5 cm Brushed stainless steel

Item number:911125Serie:Hotel

Color name:Brushed stainless steelFinishing:Brushed stainless steel

Material:ZamacMounting set included:NoGuarantee (years):15