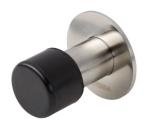

## Geesa Hotel Door stop 5 cm Brushed stainless steel

Item number:911125Serie:Hotel

Color name:Brushed stainless steelFinishing:Brushed stainless steel

Material:ZamacMounting set included:NoGuarantee (years):15