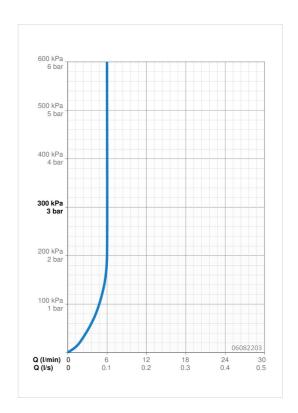

## **Technical data**

Flow properties

| Flow-rate at 3 bar (with flow controller) | 6.0 <b>l/min</b> |  |
|-------------------------------------------|------------------|--|
| Technical properties                      |                  |  |
| DN-size (nominal dimension)               | DN15             |  |
| Hot water supply                          | max. +70°C       |  |
| Working pressure                          | 1-10 bar         |  |
| Connection size                           | G3/8             |  |
| Projection                                | 108 mm           |  |
| Backflow prevention (EN1717)              | AA               |  |
| Material                                  | Brass            |  |
| Regulations                               |                  |  |
| EN standard                               | EN 817           |  |
| Noise class                               | I (ISO 3822)     |  |
| Approvals and Declarations                |                  |  |
| DVGW                                      | NW-6506CN0315    |  |
| ABP                                       | PA-IX 38219/IO   |  |