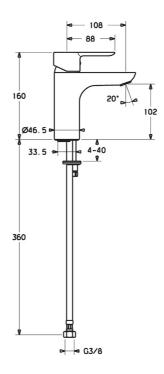

## **Technical data**

Flow properties

| Flow-rate at 3 bar (with flow controller) | 6.0 <b>l/min</b> |  |
|-------------------------------------------|------------------|--|
| Technical properties                      |                  |  |
| DN-size (nominal dimension)               | DN15             |  |
| Hot water supply                          | max. +70°C       |  |
| Working pressure                          | 1-10 bar         |  |
| Connection size                           | G3/8             |  |
| Projection                                | 108 mm           |  |
| Backflow prevention (EN1717)              | AA               |  |
| Material                                  | Brass            |  |
| Regulations                               |                  |  |
| EN standard                               | EN 817           |  |
| Noise class                               | I (ISO 3822)     |  |
| Approvals and Declarations                |                  |  |
| DVGW                                      | NW-6506CN0315    |  |
| ABP                                       | PA-IX 38219/IO   |  |