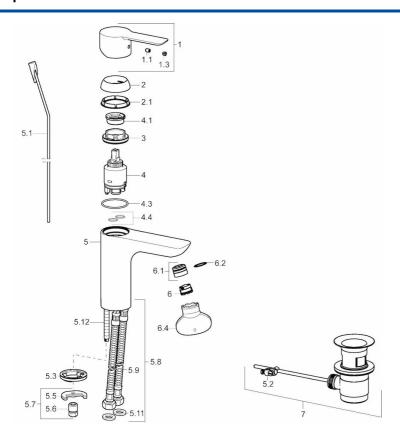

## **Spare parts**

## SP06092203

| Name                                | Code                                                                                                                                                                                                                                                                                                                                                                                                                                                                                                                                                                        |
|-------------------------------------|-----------------------------------------------------------------------------------------------------------------------------------------------------------------------------------------------------------------------------------------------------------------------------------------------------------------------------------------------------------------------------------------------------------------------------------------------------------------------------------------------------------------------------------------------------------------------------|
| Lever                               | 59913650                                                                                                                                                                                                                                                                                                                                                                                                                                                                                                                                                                    |
| Screw, M5x8, SW2.5                  | 59904755                                                                                                                                                                                                                                                                                                                                                                                                                                                                                                                                                                    |
| Symbol plug Grey                    | 59912112                                                                                                                                                                                                                                                                                                                                                                                                                                                                                                                                                                    |
| Covering cap, 33x3 mm               | 59912504                                                                                                                                                                                                                                                                                                                                                                                                                                                                                                                                                                    |
| Gasket, 45x35.5x5.4                 | 59913651                                                                                                                                                                                                                                                                                                                                                                                                                                                                                                                                                                    |
| Tightening nut, M40x1, SW30         | 59913210                                                                                                                                                                                                                                                                                                                                                                                                                                                                                                                                                                    |
| Cartridge, 3.5 Classic              | 59913075                                                                                                                                                                                                                                                                                                                                                                                                                                                                                                                                                                    |
| Cartridge, 3.5 Eco                  | 59912324                                                                                                                                                                                                                                                                                                                                                                                                                                                                                                                                                                    |
| Temperature adjustment limiter      | 59912325                                                                                                                                                                                                                                                                                                                                                                                                                                                                                                                                                                    |
| O-ring, d 28.24x2.62                | 59912590                                                                                                                                                                                                                                                                                                                                                                                                                                                                                                                                                                    |
| O-ring, d 10.10x1.60                | 59905072                                                                                                                                                                                                                                                                                                                                                                                                                                                                                                                                                                    |
| Pop-up operating rod                | 59913652                                                                                                                                                                                                                                                                                                                                                                                                                                                                                                                                                                    |
| Swivel joint                        | 59904624                                                                                                                                                                                                                                                                                                                                                                                                                                                                                                                                                                    |
| Bottom seal                         | 59914591                                                                                                                                                                                                                                                                                                                                                                                                                                                                                                                                                                    |
| Fixing plate                        | 59904765                                                                                                                                                                                                                                                                                                                                                                                                                                                                                                                                                                    |
| Screw, M8x1, SW13                   | 59904766                                                                                                                                                                                                                                                                                                                                                                                                                                                                                                                                                                    |
| Fixing set                          | 59910749                                                                                                                                                                                                                                                                                                                                                                                                                                                                                                                                                                    |
| Flexible pipe, L=430, G3/8-M10x1 RH | 59913213                                                                                                                                                                                                                                                                                                                                                                                                                                                                                                                                                                    |
| Flexible pipe, L=430, G3/8-M10x1    | 59912515                                                                                                                                                                                                                                                                                                                                                                                                                                                                                                                                                                    |
| O-ring, d 7.65x1.78                 | 59902337                                                                                                                                                                                                                                                                                                                                                                                                                                                                                                                                                                    |
| Gasket, 9.5x14.4x2                  | 59912551                                                                                                                                                                                                                                                                                                                                                                                                                                                                                                                                                                    |
| Fixing screw, M8x1, L=140           | 59912474                                                                                                                                                                                                                                                                                                                                                                                                                                                                                                                                                                    |
| Aerator, M18.5x1, TJ                | 59913366                                                                                                                                                                                                                                                                                                                                                                                                                                                                                                                                                                    |
| Fitting ring for aerator            | 59913654                                                                                                                                                                                                                                                                                                                                                                                                                                                                                                                                                                    |
| Key for aerator, M18.5              | 59913367                                                                                                                                                                                                                                                                                                                                                                                                                                                                                                                                                                    |
| Pop-up waste                        | 59911441                                                                                                                                                                                                                                                                                                                                                                                                                                                                                                                                                                    |
| Key, SW30/34                        | 59912108                                                                                                                                                                                                                                                                                                                                                                                                                                                                                                                                                                    |
|                                     | Lever  Screw, M5x8, SW2.5  Symbol plug Grey  Covering cap, 33x3 mm  Gasket, 45x35.5x5.4  Tightening nut, M40x1, SW30  Cartridge, 3.5 Classic  Cartridge, 3.5 Eco  Temperature adjustment limiter  O-ring, d 28.24x2.62  O-ring, d 10.10x1.60  Pop-up operating rod  Swivel joint  Bottom seal  Fixing plate  Screw, M8x1, SW13  Fixing set  Flexible pipe, L=430, G3/8-M10x1 RH  Flexible pipe, L=430, G3/8-M10x1  O-ring, d 7.65x1.78  Gasket, 9.5x14.4x2  Fixing screw, M8x1, L=140  Aerator, M18.5x1, TJ  Fitting ring for aerator  Key for aerator, M18.5  Pop-up waste |