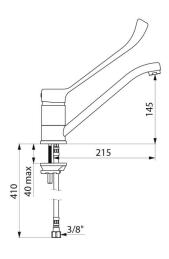

## TECHNICAL CHARACTERISTICS

Mechanical mixer for sinks or troughs - Ref. 2210L

| Connector    | F3/8"               |
|--------------|---------------------|
| Drop height  | 145mm               |
| Spout length | 225mm               |
| Flow rate    | 9 lpm               |
| Finish       | Chrome-plated brass |
| Norms        |                     |
| Warranty     | Lo                  |
|              |                     |