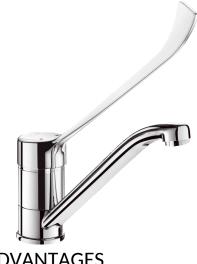

## Mechanical mixer for sinks or troughs

Ref. 2210L

Swivelling spout H. 145mm L. 225mm

Mechanical mixer for sinks or troughs - Ref. 2210L

Mechanical mixer for sinks and troughs with swivelling spout H. 145mm L. 225mm with hygienic flow straightener.

Ø 40mm ceramic cartridge.

Pre-set maximum temperature limiter.

Body and spout with smooth interiors.

Flow rate limited to 9 lpm at 3 bar.

Hygiene control lever L. 200mm.

Supplied with PEX flexibles F3/8".

Reinforced fixing via 2 stainless steel rods.