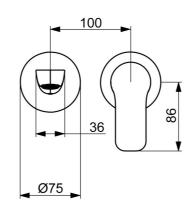

## **Technical data**

| Flow properties                           |            |  |
|-------------------------------------------|------------|--|
| Flow-rate at 3 bar (with flow controller) | 6.0 l/min  |  |
| Technical properties                      |            |  |
| Hot water supply                          | max. +80°C |  |
| Working pressure                          | 0.5-10 bar |  |
| Projection                                | 185 mm     |  |
| Backflow prevention (EN1717)              | AA         |  |
| Material                                  | Brass      |  |
| Regulations                               |            |  |
| EN standard                               | EN 817     |  |
| Approvals and Declarations                |            |  |
| EPD                                       | S-P-07752  |  |