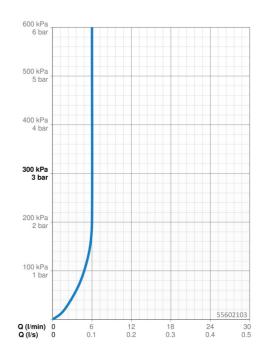

## **Technical data**

| Flow properties                           |            |  |
|-------------------------------------------|------------|--|
| Flow-rate at 3 bar (with flow controller) | 6.0 l/min  |  |
| Technical properties                      |            |  |
| Hot water supply                          | max. +80°C |  |
| Working pressure                          | 0.5-10 bar |  |
| Projection                                | 185 mm     |  |
| Backflow prevention (EN1717)              | AA         |  |
| Material                                  | Brass      |  |
| Regulations                               |            |  |
| EN standard                               | EN 817     |  |
| Approvals and Declarations                |            |  |
| EPD                                       | S-P-07752  |  |