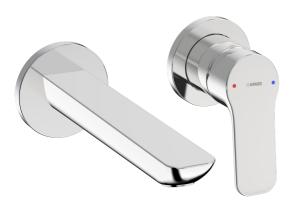

## 55602103 HANSABASIC - Cover part for washbasin faucet

EAN: 4057304019036 static.hansa.com/55602103

- Washbasin
- Trim Kit, Single-lever
- Concealed wall mounting
- Chrom

- Fixed spout
- PCA® constant flow rate regardless of pressure variations, Hidden aerator
- Hot/Cold symbols, Single operating lever/handle
- ø 35 mm ceramic cartridge for flow and temperature control