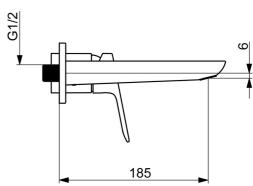

## **Technical data**

| Flow properties                           |            |  |
|-------------------------------------------|------------|--|
| Flow-rate at 3 bar (with flow controller) | 6.0 l/min  |  |
| Technical properties                      |            |  |
| Hot water supply                          | max. +80°C |  |
| Working pressure                          | 0.5-10 bar |  |
| Projection                                | 185 mm     |  |
| Backflow prevention (EN1717)              | AA         |  |
| Material                                  | Brass      |  |
| Regulations                               |            |  |
| EN standard                               | EN 817     |  |
| Approvals and Declarations                |            |  |
| EPD                                       | S-P-07752  |  |