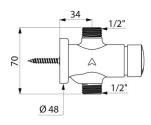

## **TECHNICAL CHARACTERISTICS**

TEMPOSOFT 2 time flow shower valve - Ref. 747800

| Connector  | 1/2"      |
|------------|-----------|
| Technology | Time flow |
| Height     | 70mm      |
| Flow rate  | 9 lpm     |
| Norms      | SWRAS WAS |
| Warranty   |           |
|            |           |