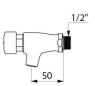

## **TECHNICAL CHARACTERISTICS**

TEMPOSTOP time flow tap - Ref. 746000

| Connector    | M1/2"     |
|--------------|-----------|
| Technology   | Time flow |
| Spout length | 50mm      |
| Flow rate    | 3 lpm     |
| Norms        |           |
| Warranty     | L         |
|              |           |