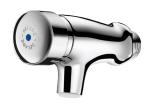

## **DESCRIPTION**

TEMPOSTOP time flow tap - Ref. 746000

Wall-mounted time flow basin tap:

Time flow ~7 seconds.

Flow rate pre-set at 3 lpm at 3 bar, can be adjusted from 1.5 to 6 lpm.

Tamperproof scale-resistant flow straightener.

Chrome-plated solid brass body M1/2".

10-year warranty.