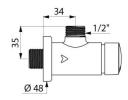

## **TECHNICAL CHARACTERISTICS**

TEMPOSOFT 2 time flow shower valve - Ref. 748800

| Connector  | 1/2"      |
|------------|-----------|
| Technology | Time flow |
| Height     | 35mm      |
| Flow rate  | 9 lpm     |
| Norms      | SWRAS W   |
| Warranty   |           |
|            |           |