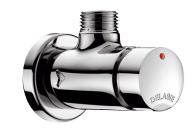

## **DESCRIPTION**

TEMPOSOFT 2 time flow shower valve - Ref. 748800

Time flow shower valve for exposed installation:
TEMPOSOFT 2 M½" time flow valve for mixed water supply.
For wall-mounted installation.
Angled for recessed inlet.
Soft-touch operation.
Time flow ~30 seconds.
Flow rate pre-set at 6 lpm at 3 bar, can be adjusted.
Chrome-plated solid brass body.
Suitable for people with reduced mobility.
10-year warranty.