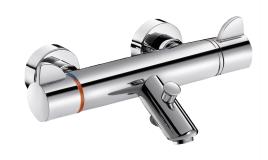

## SECURITHERM Securitouch thermostatic shower-bath mixer

Ref. H9752S

Dual control thermostatic shower mixer

## **DESCRIPTION**

SECURITHERM Securitouch thermostatic shower-bath mixer - Ref. H9752S

SECURITHERM dual control thermostatic shower-bath mixer.

Thermostatic mixer with anti-scalding safety: shuts off automatically if cold or hot water supply fails.

Securitouch thermal insulation prevents burns.

Scale-resistant thermostatic cartridge for temperature adjustment.

1/4-turn ceramic head for flow rate adjustment.

Temperature control from 25 - 41°C.

Double temperature limiter: first limiter set at  $38^{\circ}$ C (can be overridden), second limiter set at  $41^{\circ}$ C.

Straight forward thermal shock procedure without removing the control knob or shutting off the cold water supply

Thermostatic mixer fitted with an automatic diverter with low pressure lock maintains the shower position even if the flow rate is too low.

Chrome-plated brass body and ERGO control knobs.

M1/2" shower outlet.

F3/4" inlets with integrated filters and non-return valves.

Wall-mounted mixer with M1/2" M3/4" offset standard connectors.

10-year warranty.