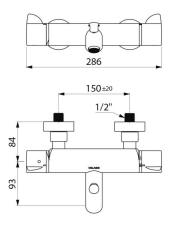

## **TECHNICAL CHARACTERISTICS**

SECURITHERM Securitouch thermostatic shower-bath mixer - Ref. H9752S

| Connector           | M1/2"                                                    |
|---------------------|----------------------------------------------------------|
| Technology          | SECURITHERM dual control thermostatic mixer, Securitouch |
| Width               | 286mm                                                    |
| Temperature limiter | 41°C                                                     |
| Finish              | Chrome-plated brass                                      |
| Norms               | <u></u>                                                  |
| Warranty            | <u>Lo</u>                                                |