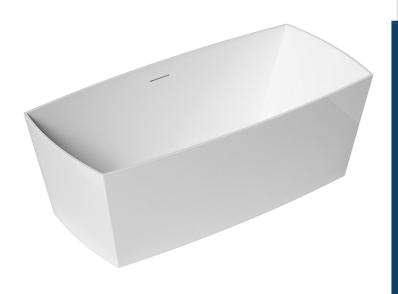

## MORA MARE V

A slimline design at a mere 15mm thickness with a striking curved, angular design that draws the eye. Its design gives a generous experience that you can really sink into.

A beautiful bath that projects a spa sensuality.

## **About the collection**

The calming Mare range, meaning ocean in Latin.

Freestanding baths in premium acrylic with a lighter edge thickness. Clean lines and easy curves combine with function and convenience.

## In any color you want

**Article number: 951105** 

**Description:** White, L1700 x W800 x H600

- Freestanding bathtub in acrylic
- Double-sided model relaxing soak at either end of the tub
- Pre-installed white bottom valve
- · Discrete integrated overflow
- Slimline
- Volume: 310 I
- Weight: 56 kg