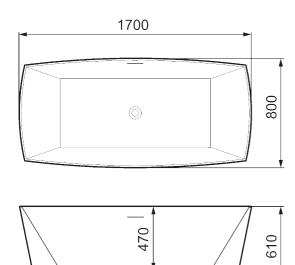

## In any color you want

**Article number: 951105** 

**Description:** White, L1700 x W800 x H600

- Freestanding bathtub in acrylic
- Double-sided model relaxing soak at either end of the tub
- Pre-installed white bottom valve
- · Discrete integrated overflow
- Slimline
- Volume: 310 I
- Weight: 56 kg